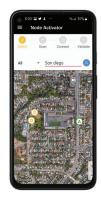

#### Node Activator App

- · Scan the device label for fast installation in minutes
- · Connects to UbiVu and registers the device
- On-site confirmation of basic UbiHub functionalities to limit visits to the pole

The Node Activator App is available from the Google Play Store on any tablet or cellphone to streamline device installation.