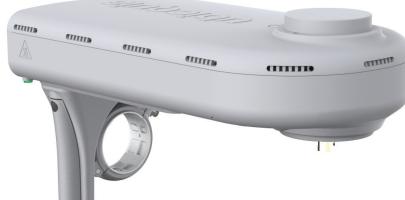

#### WiFi 6 Access Point

- Efficiently manage up to 1024 client connections
- Tri-band (2x5GHz, 1x2.4GHz) 4x4 MU-MIMO
- 12 integrated omni-directional antennas

#### **Unique Antenna Design**

UbiHub's 12 integrated antennas allow the maximum coverage possible from a WiFi and mesh offering standpoint. These antennas reduce the effect of RF interference on every device that is connected to the access point. Their high performance dual-band and omnidirectional transmission ensures real-time capability to support high device density settings.