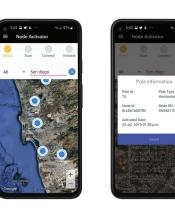

#### Node Activator App

- · Scan the device label for fast installation in minutes
- · Connects to UbiVu and registers the device
- On-site confirmation of basic UbiHub functionalities to limit visits to the pole

The Node Activator App is available from the Google Play Store on any tablet or cellphone to streamline device installation.