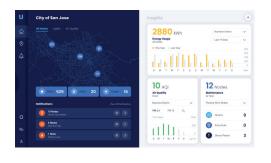

#### UbiVu

The UbiHub WiFi access points are managed by UbiVu which sits in the cloud. UbiVu is the one-stop-shop integrated dashboard to manage and visualize all Ubicquia products.

#### UbiVu Offers

- OTA firmware updates
- Reports and configuration set-up
- Remote troubleshooting
- User access management
- Overall map of deployment with hierarchical device view
- Alert setting functionality
- · Overview of key performance metrics and status