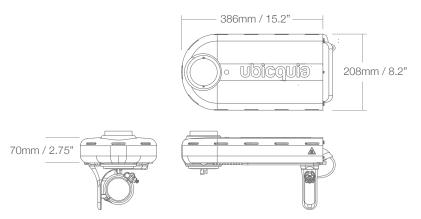

### Low profile form factor for improved wind performance and low street visibility

#1025 UbiHub AP, Sales Sheet, December 2020