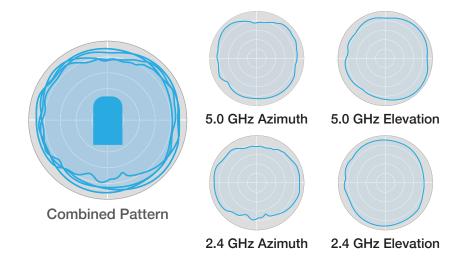

#### WiFi 6 Access Point

- Efficiently manage up to 1024 client connections
- Tri-band (2x5GHz, 1x2.4GHz) 4x4 MU-MIMO
- 12 integrated omni-directional antennas

#### **Unique Antenna Design**

UbiHub's 12 integrated antennas allow the maximum coverage possible from a WiFi and mesh offering standpoint. These antennas reduce the effect of RF interference on every device that is connected to the access point. Their high performance dual-band and omnidirectional transmission ensures real-time capability to support high device density settings.