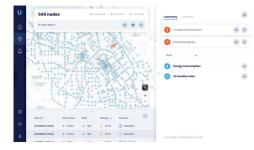

#### UbiVu

The UbiHub WiFi access points are managed by UbiVu which sits in the cloud. UbiVu is the one-stop-shop integrated dashboard to manage and visualize all Ubicquia products.

#### UbiVu Offers

- OTA firmware updates
- Reports and configuration set-up
- Remote troubleshooting
- User access management
- Overall map of deployment with hierarchical device view
- Alert setting functionality
- · Overview of key performance metrics and status